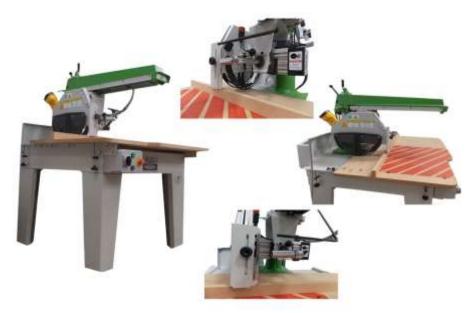

# WADKIN BURSGREEN Industrial Radial Arm Saw WB 400

## **TECHNICAL SPECIFICATION**

Saw diameter Max. 400 mm

Saw projection Max. 133 mm

**Crosscutting at 90 degrees** Max. 340 mm

**Crosscutting at 45 degree** Max. 290 mm

> **Spindle speed** 2850 rpm

**Spindle diameter** 30 mm

> 450 LH & RH **Column pivot**

**Table height** 813 mm

Saw diameter 350/80 mm

#### **STANDARD MACHINE FEATURES**

- Motor Power 6HP
- Laser saw cut quide
- Heavy duty table
- Fully Assembled and Tested at Our Leicestershire Factory

The machine conforms to CE safety regulations