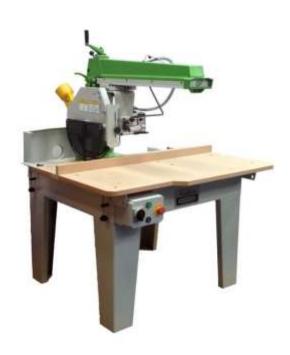

# WADKIN BURSGREEN Industrial Radial Arm Saw WB 400

## **TECHNICAL SPECIFICATION**

Saw diameter Max. 400 mm

Saw projection Max. 133 mm

**Crosscutting at 90 degrees** Max. 340 mm

**Crosscutting at 45 degree** Max. 290 mm

> **Spindle speed** 2850 rpm

**Spindle diameter** 30 mm

> 450 LH & RH **Column pivot**

**Table height** 813 mm

Saw diameter 350/80 mm

#### **STANDARD MACHINE FEATURES**

- Motor Power 6HP
- Laser saw cut quide
- Heavy duty table
- Fully Assembled and Tested at Our Leicestershire Factory

The machine conforms to CE safety regulations